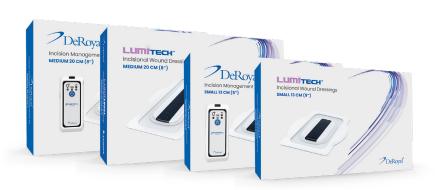

## **Wound Care Solutions**

| Product No.  | Description                                                                                                                                                                          | Packaging             |
|--------------|--------------------------------------------------------------------------------------------------------------------------------------------------------------------------------------|-----------------------|
| 46-LT13      | Lumitech 13cm Incisional Dressing                                                                                                                                                    | 10 Ea/Cs              |
| 46-LT20      | Lumitech 20cm Incisional Dressing                                                                                                                                                    | 10 Ea/Cs              |
| 46-LTUV      | Lumitech Compatible UV Flashlight                                                                                                                                                    | 10 Ea/Cs              |
| 46-LT20S-30  | Lumitech Securement Strips (20cm)                                                                                                                                                    | 6 Ea/Pk,<br>5 Pks/Cs  |
| 46-LT20S-120 | Lumitech Securement Strips (20cm)                                                                                                                                                    | 6 Ea/Pk,<br>20 Pks/Cs |
| 47-813K-01   | Incision Management Convenience Kit (Small)                                                                                                                                          | 1 Ea                  |
| 47-813K      | Incision Management Convenience Kit (Small)<br>x1 Prospera Flex NPWT System<br>x2 Lumitech Incisional Wound Dressings (13cm)<br>x1 Lumitech Compatible UV Flashlight<br>Accessories  | 5 Ea/Cs               |
| 47-820K-01   | Incision Management Convenience Kit (Medium)                                                                                                                                         | 1 Ea                  |
| 47-820K      | Incision Management Convenience Kit (Medium)<br>x1 Prospera Flex NPWT System<br>x2 Lumitech Incisional Wound Dressings (20cm)<br>x1 Lumitech Compatible UV Flashlight<br>Accessories | 5 Ea/Cs               |