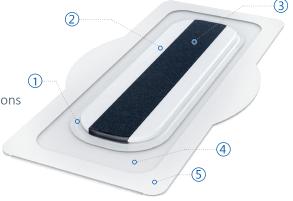

### **Multi Layer Dressing Composition**

- 1. Integrated wound contact layer with extended edges for increased skin integrity and patient comfort
- 2. Non-woven fibers support up to 20ccs of exudate absorption at the wound site when used independently or with NPWT<sup>1</sup>
- 3. Polyurethane foam assists with pressure distribution when used with NPWT
- 4. Polyurethane film incorporating Lumina Adhesive Technology provides flexible, breathable, water-resistant, contaminant blocking protection with a long wear time and gentle removal
- 5. Release liners and carrier layers for ease of application