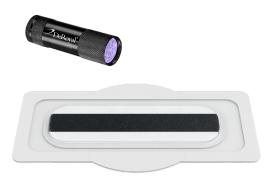

## **Wound Care Solutions**

| Product No.  | Description                                                                                                                                                                          | Packaging             |
|--------------|--------------------------------------------------------------------------------------------------------------------------------------------------------------------------------------|-----------------------|
| 46-LT13      | Lumitech 13cm Incisional Dressing                                                                                                                                                    | 10 Ea/Cs              |
| 46-LT20      | Lumitech 20cm Incisional Dressing                                                                                                                                                    | 10 Ea/Cs              |
| 46-LTUV      | Lumitech Compatible UV Flashlight                                                                                                                                                    | 10 Ea/Cs              |
| 46-LT20S-30  | Lumitech Securement Strips (20cm)                                                                                                                                                    | 6 Ea/Pk,<br>5 Pks/Cs  |
| 46-LT20S-120 | Lumitech Securement Strips (20cm)                                                                                                                                                    | 6 Ea/Pk,<br>20 Pks/Cs |
| 47-813K-01   | Incision Management Convenience Kit (Small)                                                                                                                                          | 1 Ea                  |
| 47-813K      | Incision Management Convenience Kit (Small)<br>x1 Prospera Flex NPWT System<br>x2 Lumitech Incisional Wound Dressings (13cm)<br>x1 Lumitech Compatible UV Flashlight<br>Accessories  | 5 Ea/Cs               |
| 47-820K-01   | Incision Management Convenience Kit (Medium)                                                                                                                                         | 1 Ea                  |
| 47-820K      | Incision Management Convenience Kit (Medium)<br>x1 Prospera Flex NPWT System<br>x2 Lumitech Incisional Wound Dressings (20cm)<br>x1 Lumitech Compatible UV Flashlight<br>Accessories | 5 Ea/Cs               |